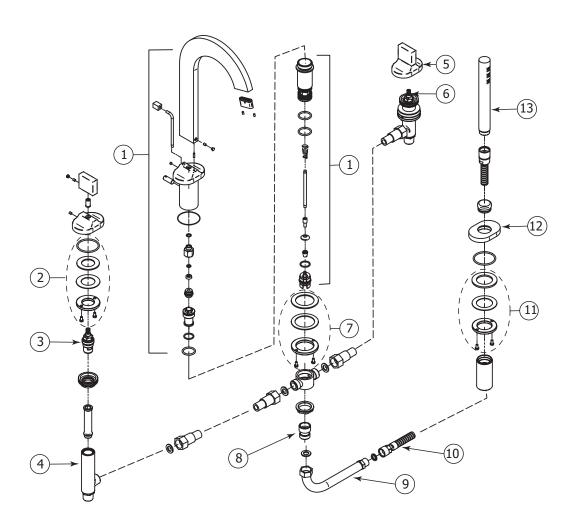

1 7/8"

Flow rate tub filler: 8 gpm Flow rate handshower: 2.5 gpm

Mounting hole: 1 3/8" Counter depth: 1 3/8"

### **FEATURES**

Solid brass construction Single spray microphone handshower 5' double-helix hidden hose Pull-button diverter at the back of pout Aerated water flow Ceramic cartridge #hot ABCA39597, cold ABCA39596 1/2" connection

#### **FINISHES**

## Standard

Polished chrome (pc) Brushed nickel (bn)

#### Custom

15 custom finishes available, black and white (ask your local Aquabrass authorized dealer for details)

#### WARRANTY

Residential: Limited lifetime warranty to original purchaser

Commercial: Two year warranty

(Complete warranty available at www.aquabrass.com/warranty)



# AQUABRASS

cut 39518

4-piece deckmount tub filler with handshower

## **EXPLOSION PARTS**