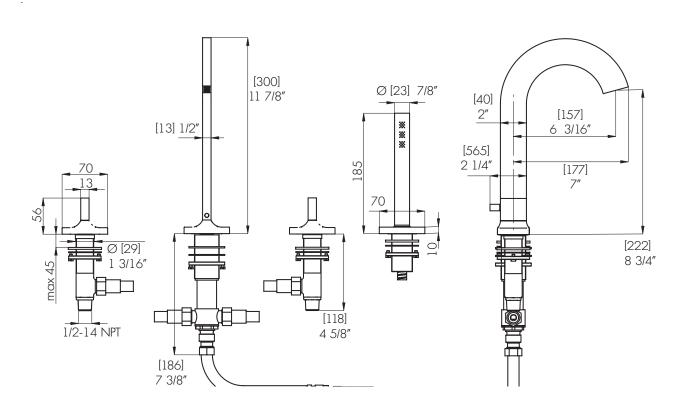

## **SPÉCIFICATIONS**

Overall projection: 8" CC projection: 6 3/16" Spout height: 11 7/8"

Flow rate tub filler: 8 gpm Flow rate handshower: 2.5 gpm

Mounting hole: 1 3/8" Counter depth: 1 3/8"