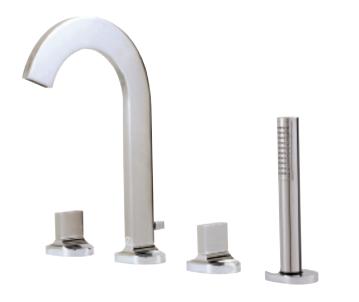

4-piece deckmount tub filler with handshower

# AQUABRASS

cut 39518

4-piece deckmount tub filler with handshower

### **FEATURES**

Solid brass construction Single spray microphone handshower 5' double-helix hidden hose Pull-button diverter at the back of pout Aerated water flow Ceramic cartridge #hot ABCA39597, cold ABCA39596 1/2" connection